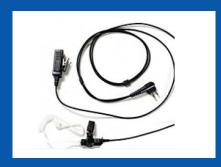

## **EARPIECES**

TS-3600 - Surveillance acoustic tube earpiece w/2 wire line ptt & mic

TS-3101 -Outside of Ear SWIVEL earphone with push-to-talk (PTT) & mic

TS-3103 - Radio Headset - D-Ring Straight In-line PTT