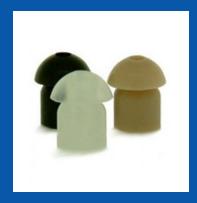

## REPLACEMENT ACCESSORIES

TS-3035 - Acoustic Tube Earpiece Tip (10 per package)

TS-MEG - MOLDED EAR GEL-CLEAR

TS-MEG - MOLDED EAR GEL-FLESH

TS-3049 - Acoustic Tube (Replacement Piece) Clear tube