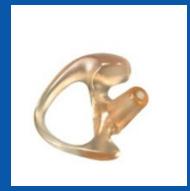

## **EARPIECES**

TS-3600 - Surveillance acoustic tube earpiece w/2 wire line ptt & mic

TS-3101 -Outside of Ear SWIVEL earphone with push-to-talk (PTT) & mic

TS-3103 - Radio Headset - D-Ring Straight In-line PTT