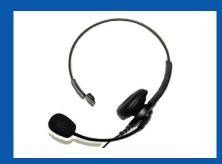

## **HEADSETS**

TS-3500 - Single Ear Headset- Over Head - Boom Mic, with PTT

TS-3570 - Premium Headset Over Head, Dual Earphone Noise Canceling -Adjustable Metal Boom Mic