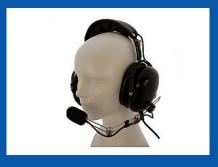

## **HEADSETS**

TS-3500 - Single Ear Headset- Over Head - Boom Mic, with PTT

TS-3570 - Premium Headset Over Head, Dual Earphone Noise Canceling -Adjustable Metal Boom Mic