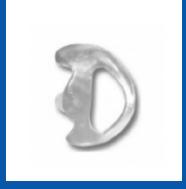

## REPLACEMENT ACCESSORIES

TS-3035 - Acoustic Tube Earpiece Tip (10 per package)

TS-MEG - MOLDED EAR GEL-CLEAR

TS-MEG - MOLDED EAR GEL-FLESH

TS-3049 - Acoustic Tube (Replacement Piece) Clear tube