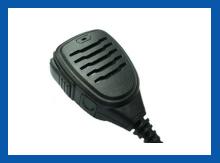

## REMOTE SPEAKER MICROPHONES

TS-9100 - Compact Rugged Speaker Mic w/ Earpiece Port